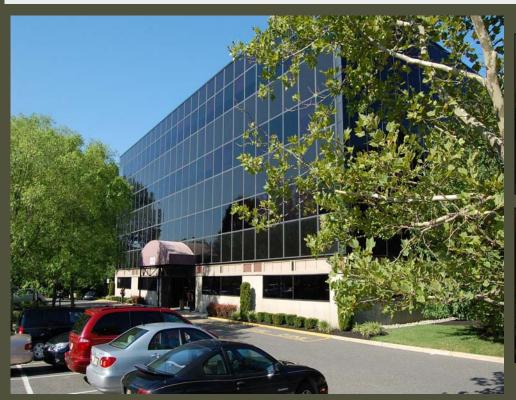

# 20 Brace Road

Cherry Hill, New Jersey

## **About this Opportunity**

- Great location: convenient access at Rt. 70 and Brace Road in desirable Cherry Hill.
- Easy access to local business amenities and major highways, such as 295 & NJ Turnpike, Cherry Hill Mall, Garden State Pavilion, restaurants, Cherry Hill Library, and easy access to Philadelphia.
- Beautiful 4-story glass building; occupied by respected professionals in the legal, accounting and financial industries.
- Naturally sunlit offices with flexible layouts.

### **Features**

Building Type: Professional Office
Building Size: 4 Stories; 48,000 SF

Parking: Abundant parking at building entrances

Internet: Comcast/FIOS