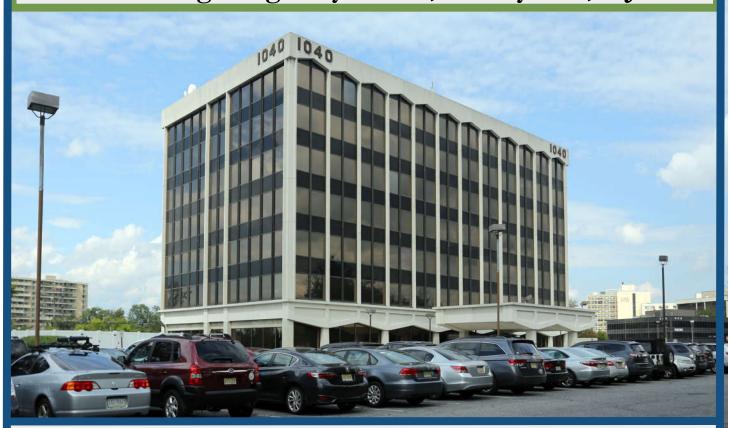

## **Cherry Hill Office Center**

1040 Kings Highway North, Cherry Hill, NJ

## **Property Features & Description**

- Great location with superior visibility! Impressive seven story office building centrally located in the prominent Cherry Hill Office Park.
- All glass structure offers naturally sunlit offices.
- Easy access to Route 70, I-295 & NJ Turnpike; Philadelphia in close proximity; NJ Transit stop in front of building.
- Abundant parking at both building entrances.