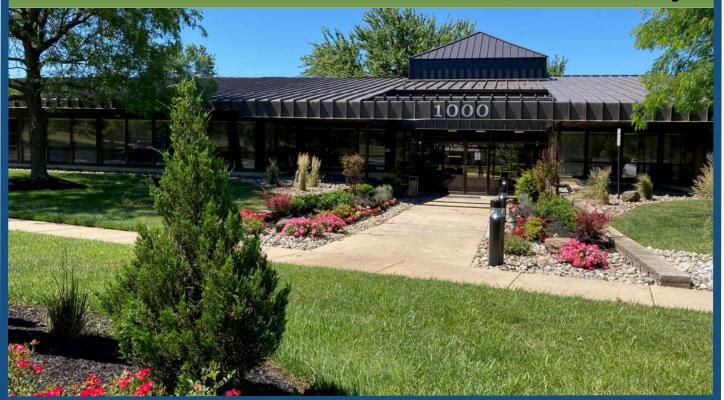

## Laurel Oak Corporate Center

1000 & 1010 Haddonfield-Berlin Road, Voorhees, NJ

## **Property Features & Description**

- Conveniently located on Haddonfield-Berlin Road [Route 561].
- This professional office complex is comprised of two single-story glass and metal buildings connected by an attractive park-like courtyard.
- Recently renovated lobbies and common areas.
- Smaller size suites to fit your size requirements in a naturally sunlit environment.