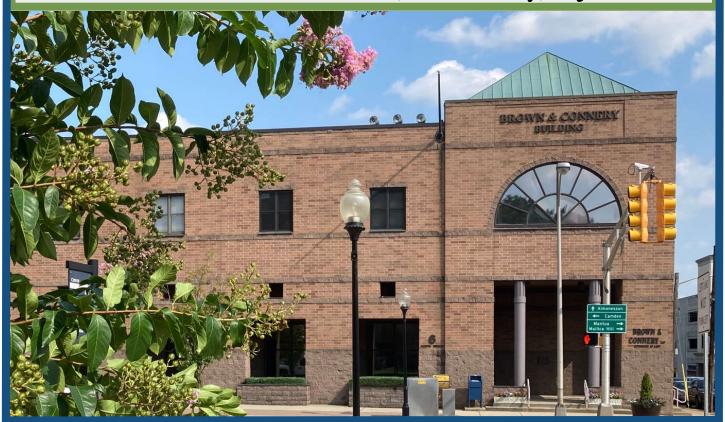

## **BROWN & CONNERY BUILDING**

6 North Broad Street, Woodbury, NJ

## **Property Features & Description**

- Beautiful three-story professional office building.
- Located in the center of Woodbury close to the Court House extension and various business amenities.
- Assigned under-building parking and Free Parking Garage nearby.